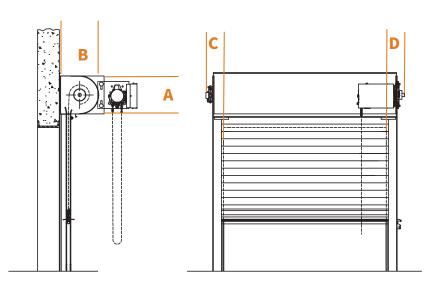

#### **COMPONENT DIMENSIONS**

Reference the zone number to view component dimensions for motorized doors.

| Dimensions<br>in Inches | 1    | 14 | 16 | 11 | 9  |
|-------------------------|------|----|----|----|----|
|                         | 2    | 15 | 17 | 11 | 9  |
|                         | 3    | 16 | 18 | 11 | 9  |
|                         | 4    | 17 | 19 | 11 | 9  |
|                         | 5    | 18 | 20 | 11 | 9  |
|                         | 6    | 19 | 21 | 11 | 9  |
|                         | 7    | 20 | 22 | 12 | 10 |
|                         | 8    | 21 | 23 | 12 | 10 |
|                         | Zone | А  | В  | С  | D  |

The dimensions featured on this sheet are provided as a guide. Please visit our website at www.cooksondoor.com/drawings to generate drawings on demand with exact dimensions.