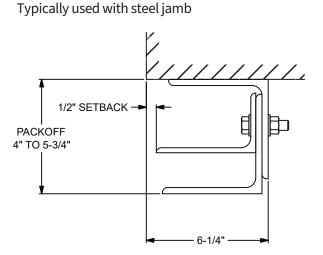

## **GUIDE CONSTRUCTION OPTIONS**

**E GUIDE** 

**FACE OF WALL** 

#### Z GUIDE

Typically used with masonry wall construction