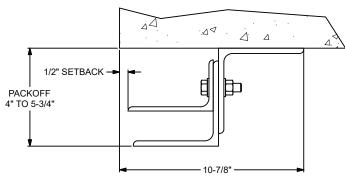

## **GUIDE CONSTRUCTION OPTIONS**

**E GUIDE** 

**FACE OF WALL** 

#### Z GUIDE

Typically used with masonry wall construction