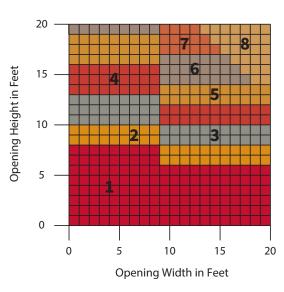

## MEASURE THE WIDTH AND HEIGHT OF THE DOOR OPENING

**DOOR SIZE AND AREA** 

Wind-Master Service Doors meet an operational wind load of 20 PSF.

Dimensions provided are for a steel curtain, dimensions will differ for this model with a stainless steel curtain.

#### **COMPONENT DIMENSIONS**

Reference the zone number to view component dimensions for motorized doors.

| Dimensions<br>in Inches | 1    | 14 | 16 | 11 | 9  |
|-------------------------|------|----|----|----|----|
|                         | 2    | 15 | 17 | 11 | 9  |
|                         | 3    | 16 | 18 | 11 | 9  |
|                         | 4    | 17 | 19 | 11 | 9  |
|                         | 5    | 18 | 20 | 11 | 9  |
|                         | 6    | 19 | 21 | 11 | 9  |
|                         | 7    | 20 | 22 | 12 | 10 |
|                         | 8    | 21 | 23 | 12 | 10 |
|                         | Zone | А  | В  | С  | D  |