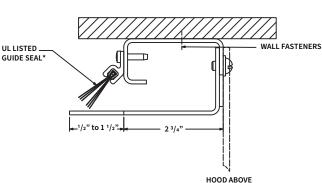

# **GUIDE CONSTRUCTION OPTIONS**

#### 3" SHAFT BETWEEN JAMBS

Guides are mounted to the inside of the jamb.

# **4" SHAFT BETWEEN JAMBS**

Guides are mounted to the inside of the jamb.

\*The UL listed guide seal is standard on model ERC11(SmokeShield®).

The details and dimensions on this sheet are provided as a rough guide for planning purposes. Project specific details and dimensions are available by generating drawings from our website: www.cooksondoor.com/drawings