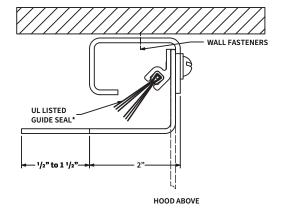

# **GUIDE CONSTRUCTION OPTIONS**

#### 3" SHAFT FACE OF WALL

Guides are mounted to the interior or exterior side of the wall.

#### 3" SHAFT BETWEEN JAMBS

Guides are mounted to the inside of the jamb.

# 4" SHAFT FACE OF WALL

Guides are mounted to the interior or exterior side of the wall.

# **4" SHAFT BETWEEN JAMBS**

Guides are mounted to the inside of the jamb.

\*The UL listed guide seal is standard on model ERC11(SmokeShield®).

The details and dimensions on this sheet are provided as a rough guide for planning purposes. Project specific details and dimensions are available by generating drawings from our website: www.cooksondoor.com/drawings