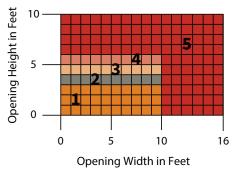

# **DOOR SIZE AND AREA\***

The maximum limits listed in our UL procedure are for counter fire shutters up to 16'-0" wide, 10'-0" high or a 120 sq ft maximum. If the counter shutter is over 12' wide the limit is 7'6" high.

\*Chart based on 22 gauge steel slats.