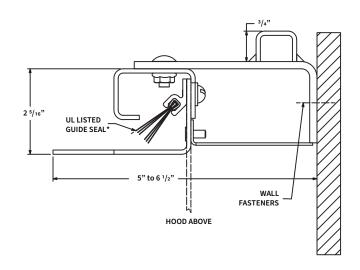

# **GUIDE CONSTRUCTION OPTIONS**

#### 3" SHAFT FACE OF WALL

Guides are mounted to the interior or exterior side of the wall.

# **4" SHAFT BETWEEN JAMBS**

Guides are mounted to the inside of the jamb.

\*The UL listed guide seal is standard on model ERC11(SmokeShield®).

The details and dimensions on this sheet are provided as a rough guide for planning purposes. Project specific details and dimensions are available by generating drawings from our website: www.cooksondoor.com/drawings