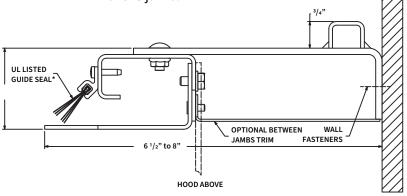

# **GUIDE CONSTRUCTION OPTIONS**

# 4" SHAFT FACE OF WALL

Guides are mounted to the interior or exterior side of the wall.

# **4" SHAFT BETWEEN JAMBS**

Guides are mounted to the inside of the jamb.

\*The UL listed guide seal is standard on model ERC11(SmokeShield®).

The details and dimensions on this sheet are provided as a rough guide for planning purposes. Project specific details and dimensions are available by generating drawings from our website: www.cooksondoor.com/drawings