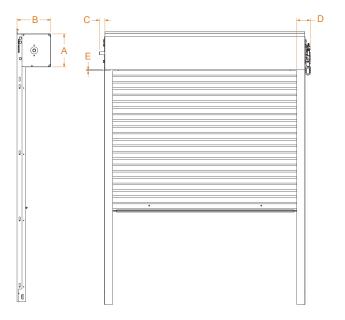

#### **COMPONENT DIMENSIONS**

Reference the zone number to view component dimensions for in tube hand crank and tube motor-operated units. Alternate operation methods increase headroom and sideroom requirements. Upset (zone E) is caculated with a single angle bottom bar. Sensing edges add 1" of upset. Tubular bottom bars add 2.25" of upset.

Dimensions in Inches

| 1    | 8.5       | 8     | 2 | 1.75 | .25 |
|------|-----------|-------|---|------|-----|
| 2    | 9         | 8.5   | 2 | 1.75 | .25 |
| 3    | 9.5       | 9     | 2 | 1.75 | .25 |
| 4    | 10        | 9.5   | 2 | 1.75 | .25 |
| 5    | 10.5-14.5 | 10-14 | 2 | 1.75 | .25 |
| 7one | Δ         | R     |   | D    | F   |