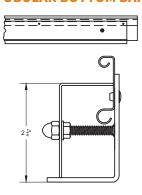

te operation methods increase headroom and sideroom requirements. Upset (zone E) is caculated with a single angle bottom bar. Sensing edges add 1" of upset. Tubular bottom bars add 2.25" of upset.

Dimensions in Inches

| 1 | 8.5       | 8     | 2 | 1.75 | .25 |
|---|-----------|-------|---|------|-----|
| 2 | 9         | 8.5   | 2 | 1.75 | .25 |
| 3 | 9.5       | 9     | 2 | 1.75 | .25 |
| 4 | 10        | 9.5   | 2 | 1.75 | .25 |
| 5 | 10.5-14.5 | 10-14 | 2 | 1.75 | .25 |

Zone A B C D E



The details and dimensions on this sheet are provided as a rough guide for planning purposes. Project specific details and dimensions are available by generating drawings from our website: www.cooksondoor.com/drawings

#### **SLAT DESIGN**

# 1 1/2

### ANGLE BOTTOM BAR



#### **TUBULAR BOTTOM BAR**





#### FIRE PROTECTIVE CLOSURE FIRE RATED COUNTER DOOR Models ERC10 & ERC11

#### **GUIDE CONSTRUCTION OPTIONS**

#### 3" SHAFT FACE OF WALL

Guides are mounted to the interior or exterior side of the wall.



#### **3" SHAFT BETWEEN JAMBS**



#### 4" SHAFT FACE OF WALL

Guides are mounted to the interior or exterior side of the wall.

#### 4" SHAFT BETWEEN JAMBS

Guides are mounted to the inside of the jamb.



\*The UL listed guide seal is standard on model ERC11(SmokeShield®).

The details and dimensions on this sheet are provided as a rough guide for planning purposes. Project specific details and dimensions are available by generating drawings from our website: www.cooksondoor.com/drawings

#### **CUSTOM-DESIGNED SOLUTIONS**

Our experienced Architectural Design Support Team can cu