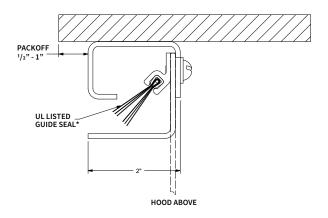

#### 3" SHAFT FACE OF WALL

Guides are mounted to the interior or exterior side of the wall.

#### 4" SHAFT BETWEEN JAMBS

Guides are mounted to the inside of the jamb.

\*The UL listed guide seal is standard on model ERC11(SmokeShield®).

The details and dimensions on this sheet are provided as a rough guide for planning purposes. Project specific details and dimensions are available by generating drawings from our website: www.cooksondoor.com/drawings