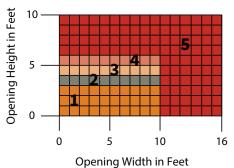

#### MEASURE THE WIDTH AND HEIGHT OF THE OPENING

#### **DOOR SIZE AND AREA\***

The maximum limits listed in our UL procedure are for counter fire shutters up to 16'-0" wide, 10'-0" high or a 120 sq ft maximum. If the counter shutter is over 12' wide the limit is 7'6" high.

\*Chart based on 22 gauge steel slats.