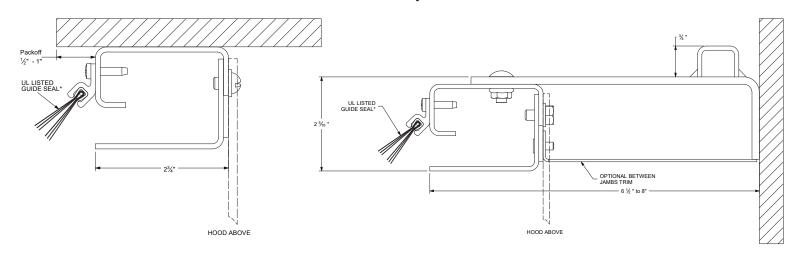

#### 3" SHAFT FACE OF WALL

Guides are mounted to the interior or exterior side of the wall.

#### 4" SHAFT FACE OF WALL

Guides are mounted to the interior or exterior side of the wall.