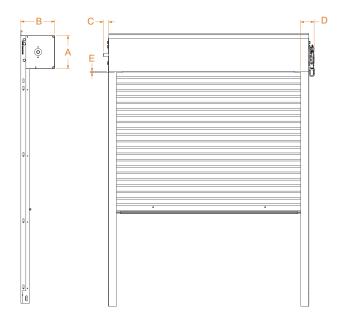

#### **COMPONENT DIMENSIONS**

Reference the zone number to view component dimensions for in tube hand crank and tube motor-operated units. Alternate operation methods increase headroom and sideroom requirements. Upset (zone E) is caculated with a single angle bottom bar. Sensing edges add 1" of upset. Tubular bottom bars add 2.25" of upset.

Dimensions in Inches

| 1 | 8.5       | 8     | 2 | 1.75 | .25 |
|---|-----------|-------|---|------|-----|
| 2 | 9         | 8.5   | 2 | 1.75 | .25 |
| 3 | 9.5       | 9     | 2 | 1.75 | .25 |
| 4 | 10        | 9.5   | 2 | 1.75 | .25 |
| 5 | 10.5-14.5 | 10-14 | 2 | 1.75 | .25 |

Zone A B C D E

The details and dimensions on this sheet are provided as a rough guide for planning purposes. Project specific details and dimensions are available by generating drawings from our website: www.cooksondoor.com/drawings