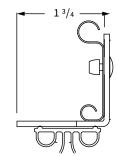

e motor-operated units. Alternate operation methods increase headroom and sideroom requirements. Upset (zone E) is caculated with a single angle bottom bar. Sensing edges add 1" of upset. Tubular bottom bars add 2.25" of upset.

Dimensions in Inches

| 1 | 8.5       | 8     | 2 | 1.75 | .25 |
|---|-----------|-------|---|------|-----|
| 2 | 9         | 8.5   | 2 | 1.75 | .25 |
| 3 | 9.5       | 9     | 2 | 1.75 | .25 |
| 4 | 10        | 9.5   | 2 | 1.75 | .25 |
| 5 | 10.5-14.5 | 10-14 | 2 | 1.75 | .25 |

Zone A B C D E



The details and dimensions on this sheet are provided as a rough guide for planning purposes. Project specific details and dimensions are available by generating drawings from our website: www.cooksondoor.com/drawings

#### **SLAT DESIGN**

# 1 1/2

### ANGLE BOTTOM BAR



#### **TUBULAR BOTTOM BAR**





#### FIRE PROTECTIVE CLOSURE FIRE RATED COUNTER DOOR Models ERC10 & ERC11

#### **GUIDE CONSTRUCTION OPTIONS**

#### 3" SHAFT FACE OF WALL

Guides are mounted to the interior or exterior side of the wall.



#### **3" SHAFT BETWEEN JAMBS**



#### 4" SHAFT FACE OF WALL

Guides are mounted to the interior or exterior side of the wall.

#### 4" SHAFT BETWEEN JAMBS

Guides are mounted to the inside of the jamb.



\*The UL listed guide seal is standard on model ERC11(SmokeShield®).

The details and dimensions on this sheet are provided as a rough guide for planning purposes. Project specific details and dimensions are available by generating drawings from our website: www.cooksondoor.com/drawings

#### **CUSTOM-DESIGNED SOLUTIONS**

Our experienced Architect