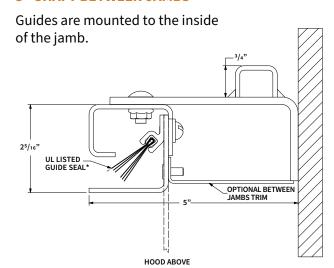

#### 4" SHAFT BETWEEN JAMBS

Guides are mounted to the inside of the jamb.

\*The UL listed guide seal is standard on model ERC11(SmokeShield®).

The details and dimensions on this sheet are provided as a rough guide for planning purposes. Project specific details and dimensions are available by generating drawings from our website: www.cooksondoor.com/drawings